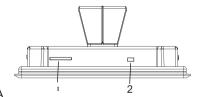

#### 1.2 Back View

- 1、Built-in Speaker
- 2、Wall Mount Holes
- Easel Support (please use it when you put the product on the desk)

#### 1.3 Top View

- 1、SD、MS、MMC card slot
- 2、USB port